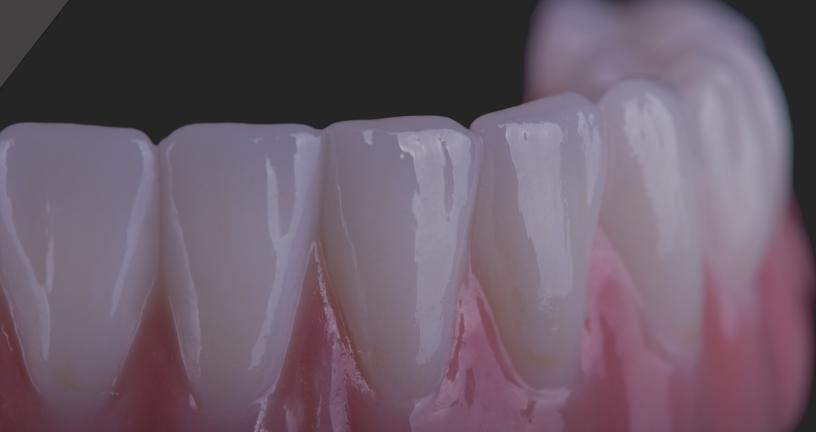

### Full Arch Zirconia

We use only premium Zirconia discs that are supplied from Zubler USA. Each Zirconia disks is 1200 MPa for the most durable restoration for our dentists and patients. The Zirconia we use has a translucent appearance that provides patients with a more natural match to your existing teeth.

## Full Contour Zirconia

We offer full contour zirconia. In our unique digital process we ultilize the highest quality, strongest and most esthetic zirconias available in the market today with 3 layered zirconia discs. Our unique milling strategies allow this material to replicate very natural restorations.

## 3D Zirconia Elite

This product allows for extreme esthetics in the anterior region without the loss of strength. Utilizing specialty zircona discs with 9 layers of translucency. This allows for a beautiful restoration.