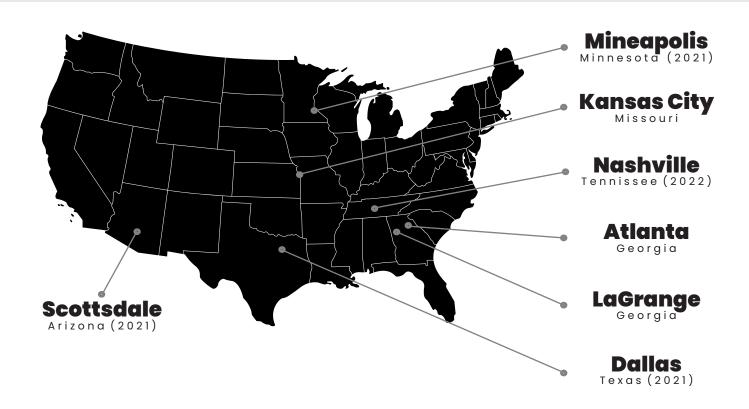

In September 2019, Integrity Dental Services opened its doors. In less than two years we have grown from 3 employees to over 100. From 3 locations, we provide our products to customers in over 35 states around this great country. Frankly, we get it.

**Atlanta Laboratory** 

1965 Evergreen Blvd #300 Duluth Georgia, 30096

Kansas City Laboratory

1421 East 104th St, Suite 200 Kansas City, Missouri 64131 **Phone** 

Main: 470-222-2902

Email:

info@integirtydentalservices.com