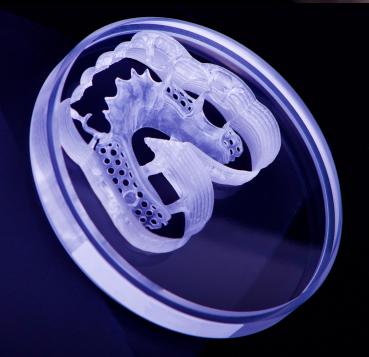

## 3D Printing

This technology allows us to produce a wide varity of accurate and safe products, including economy dentures, night-guards and models.