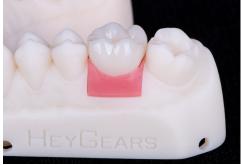

## Implant Supported Bridge

We offer multiple different types of implant crowns. An implant-supported crown is a dental prosthesis that replaces a missing tooth by inserting an artificial titanium root (dental implant) and attaching an artificial tooth to the dental implant. Usually, the crown can be either cemented or screw-retained. Either titanium or zirconia abutment.