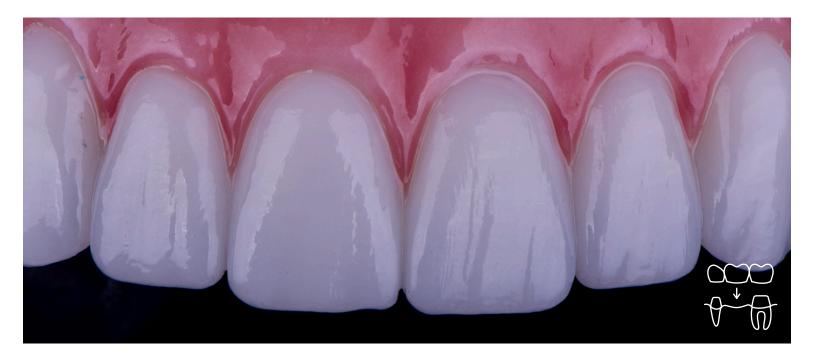

## Full Contour Zirconia

We offer full contour zirconia. In our unique digital process we ultilize the highest quality, strongest and most esthetic zirconias available in the market today with 3 layered zirconia discs. Our unique milling strategies allow this material to replicate very natural restorations.

## 3D Zirconia Elite

This product allows for extreme esthetics in the anterior region without the loss of strength. Utilizing specialty zircona discs with 9 layers of translucency. This allows for a beautiful restoration.

## PFZ Layered

By utilizing our premium zironcia core material and adding the talents of our highly trained ceramists. We are able to match even the most challenging of esthetic cases by hand layering the zirconia for a custom and natural result.

#### e.max

We offer the tried and tested e.max material that has provided amazing monolithic results for many years. Our premium milling and pressing techniques are able to derive amazing marginal integrity.