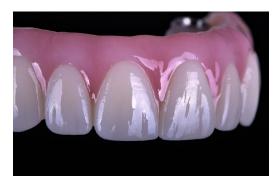

### Full Arch Zirconia

We use only premium Zirconia discs that are supplied from Zubler USA. Each Zirconia disks is 1200 MPa for the most durable restoration for our dentists and patients. The Zirconia we use has a translucent appearance that provides patients with a more natural match to your existing teeth.

## Full Contour Zirconia

We offer full contour zirconia. In our unique digital process we ultilize the highest quality, strongest and most esthetic zirconias available in the market today with 3 layered zirconia discs. Our unique milling strategies allow this material to replicate very natural restorations.

## 3D Zirconia Elite

This product allows for extreme esthetics in the anterior region without the loss of strength. Utilizing specialty zircona discs with 9 layers of translucency. This allows for a beautiful restoration.

## PFZ Layered

By utilizing our premium zironcia core material and adding the talents of our highly trained ceramists. We are able to match even the most challenging of esthetic cases by hand layering the zirconia for a custom and natural result.