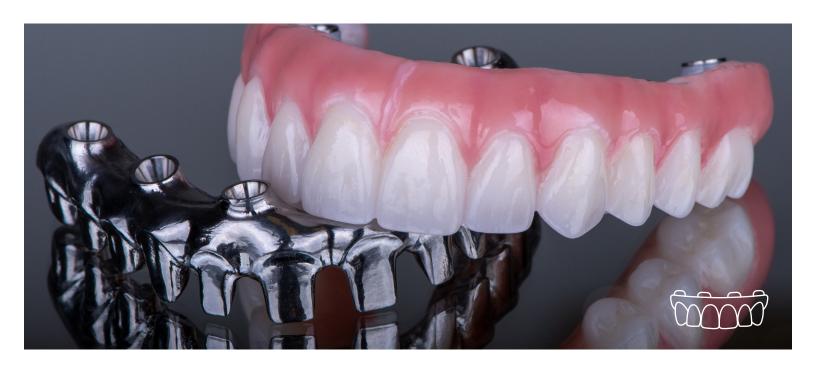

## **Implants and Full Arch**

## Milled Titanium Bar

We use medical-grade Type 5 Eli titanium for its CAD/CAM milled titanium bars. A titanium bar is fabricated for an implant-supported prosthesis. Usually, the bar is wrapped in resin and teeth to achieve a hybrid restoration.

## Implant Supported Bridge

We offer multiple different types of implant crowns. An implant-supported crown is a dental prosthesis that replaces a missing tooth by inserting an artificial titanium root (dental implant) and attaching an artificial tooth to the dental implant. Usually, the crown can be either cemented or screw-retained. Either titanium or zirconia abutment.