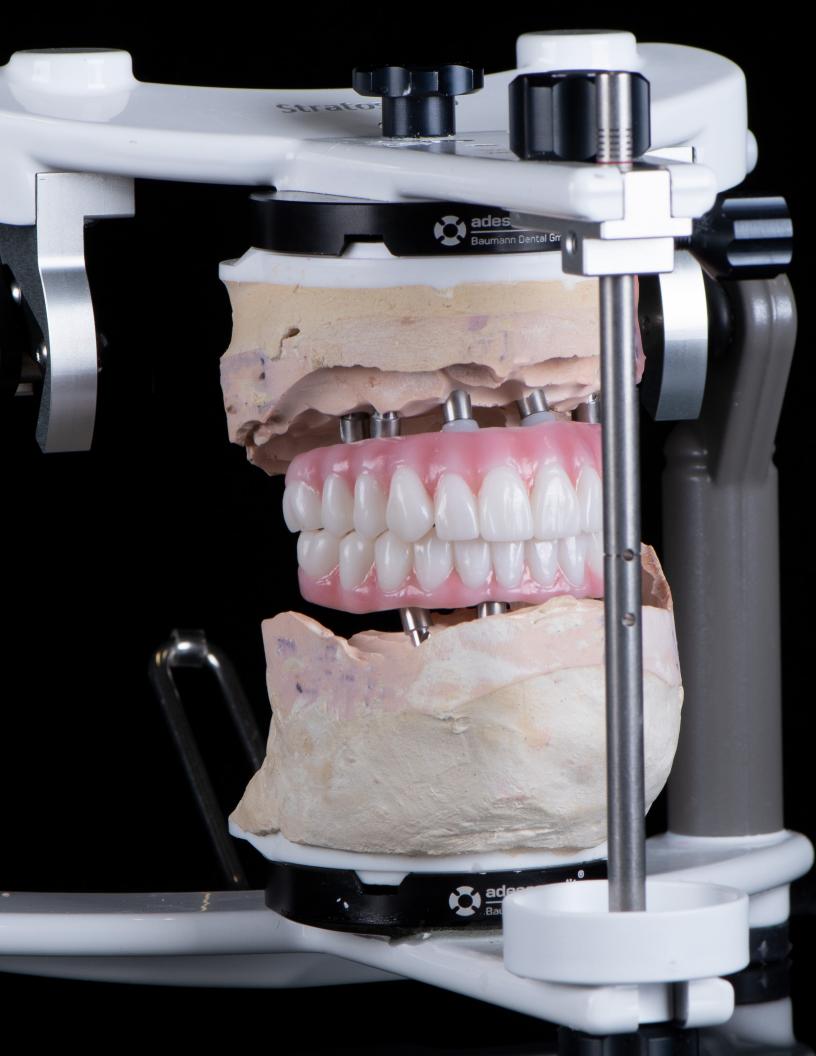

## **Implants and Full Arch**

## Milled Titanium Bar

We use medical-grade Type 5 Eli titanium for its CAD/CAM milled titanium bars. A titanium bar is fabricated for an implant-supported prosthesis. Usually, the bar is wrapped in resin and teeth to achieve a hybrid restoration.

## Implant Supported Bridge

We offer multiple different types of implant crowns. An implant-supported crown is a dental prosthesis that replaces a missing tooth by inserting an artificial titanium root (dental implant) and attaching an artificial tooth to the dental implant. Usually, the crown can be either cemented or screw-retained. Either titanium or zirconia abutment.